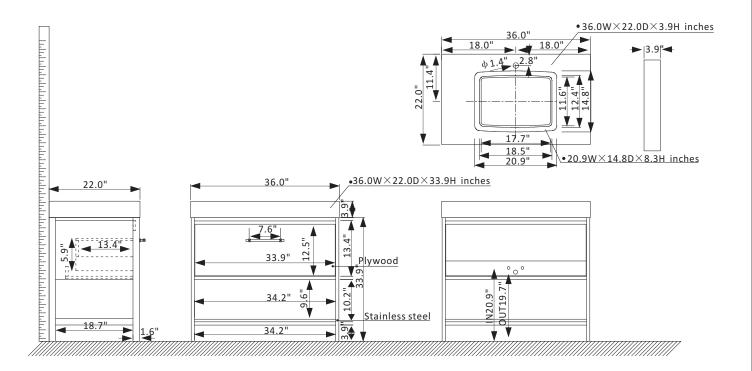

## Vinnova Palma Vanity Collection 701236G-SO-GW-NM

## **Features**

Brushed Gold Stainless Steel Frame with plywood construction ensure supreme sturdiness.

Available in beautiful Suleiman Oak finish to complement any décor.

1 soft-close drawer provides concealed storage for toiletries.

White composite grain white stone countertop with beautiful natural veining.

Rectangular, ceramic undermount basin coordinates with top.

Brushed Gold finish hardware for a touch of style and contrast.

Open fixed shelf provides ample room for item storage and display.

Pre-drilled and designed for easy plumbing and faucet installation.

\* Does not include faucet, drain assembly, P-trap, or backsplash.